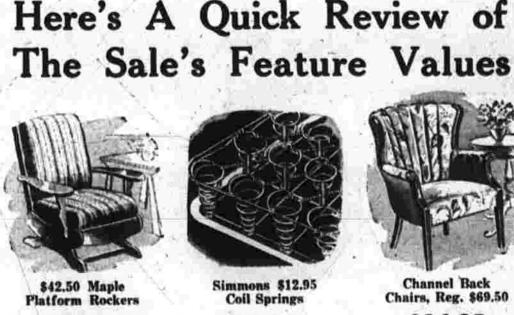

# Keith's Mid-Summer Sale Ends Saturday... **3 More Days to SAVE** Hundreds have already taken advantage of Keith's Mid-Summer Sale savings. Be sure you don't miss out. Values for your entire home . . . living room, bedroom, kitchen, nursery, "Buys" too numerous to mention . . . all at sale reductions.

\$39.95 Solid comfort in the spring filled cushions. Rocks smoothly, silently.

1.1.1

Steel angle iron frame with helical tied, oil-tem-pered steel colls.

o Mone

No Carrying

Held For

Late Delivery

Down

**Ready-Made Slip Covers At August Sale Prices** Spruce up for fall, at August savings Colorful florals, bright and cheerful as summer garden. Smaruy at alip on and transform your living room. Reg.

**Channel Back** 

Chairs, Reg. \$69.50

\$24.95

Save almost \$45 on

well-styled chair, in at

tractive cover.

Wing or Club Chair ..... 9.50 7.95