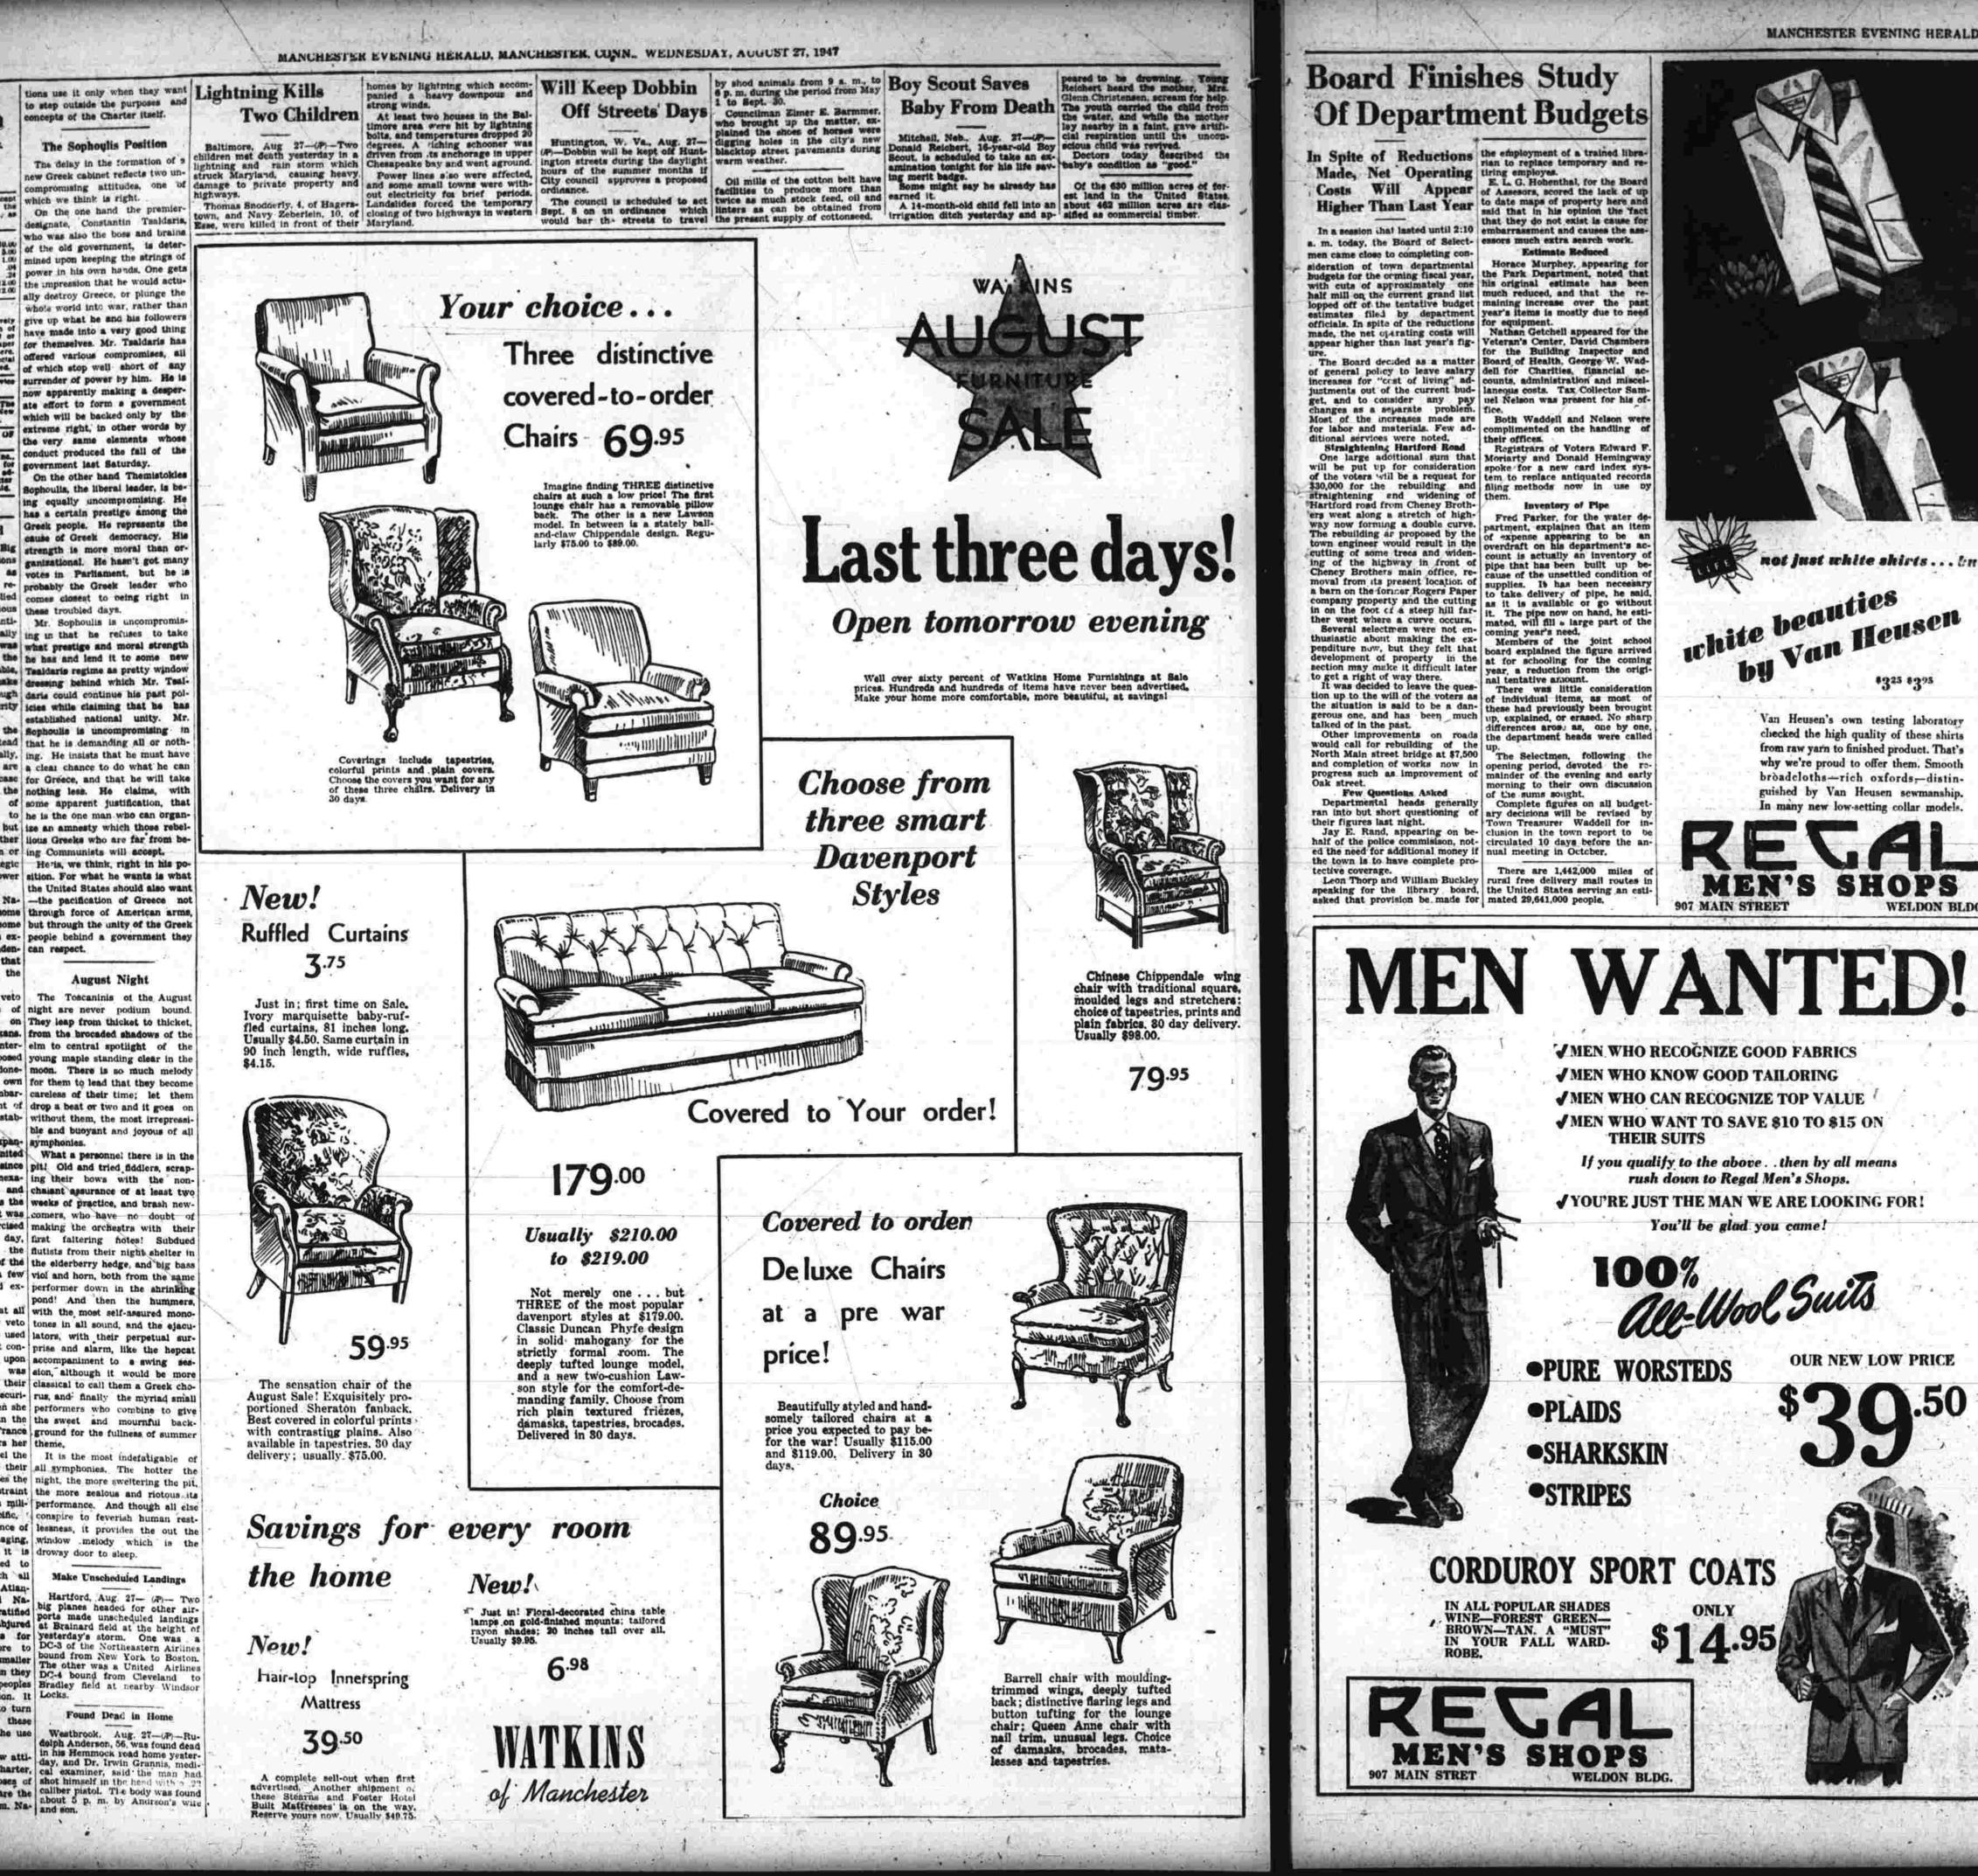

# Keith's Mid-Summer Sale Ends Saturday... **3 More Days to SAVE** Hundreds have already taken advantage of Keith's Mid-Summer Sale savings. Be sure you don't miss out. Values for your entire home . . . living room, bedroom, kitchen, nursery, "Buys" too numerous to mention . . . all at sale reductions.

\$39.95 Solid comfort in the spring filled cushions. Rocks smoothly, silently.

1.1.1

Steel angle iron frame with helical tied, oil-tem-pered steel colls.

o Mone

No Carrying

Held For

Late Delivery

Down

**Ready-Made Slip Covers At August Sale Prices** Spruce up for fall, at August savings Colorful florals, bright and cheerful as summer garden. Smaruy at alip on and transform your living room. Reg.

**Channel Back** 

Chairs, Reg. \$69.50

\$24.95

Save almost \$45 on

well-styled chair, in at

tractive cover.

Wing or Club Chair ..... 9.50 7.95

### Keith's Club Plan Sale Of Lane Cedar Chests

Buy today for tomorrow. Choose now while Keith's selection is wide and complete. Modern walnut models. mahogany lowboys, Queen Anne styles, Pennsylvania Dutch reproductions .... with all features that make Lane famous.